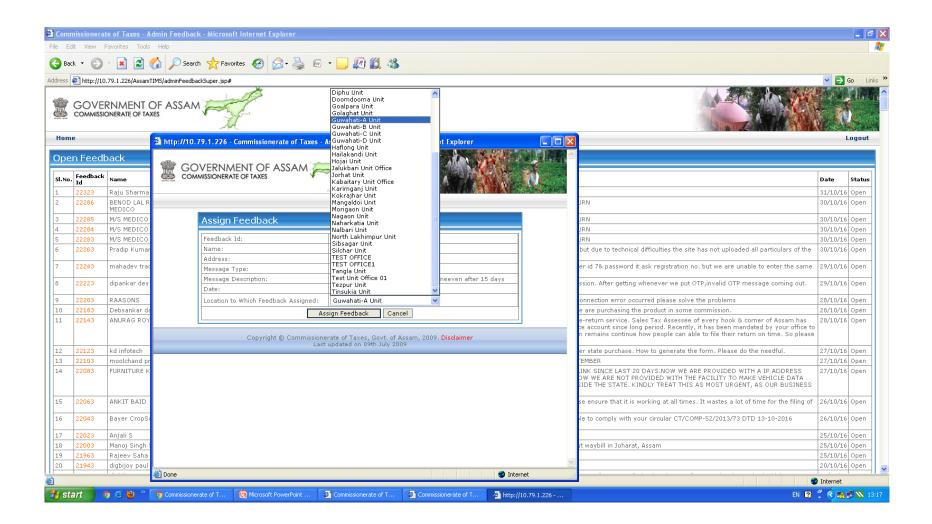

#### Feedback Administrator will login and assign the alerts to concerned location or units.

#### Feedback Administrator will click on "View Assign Feedback"

Then the list of alerts will appear after clicking on "View Assign Feedback". Then the Feedback Administrator click on the Feedback id to assign the complain/suggestion etc to the unit office from where the concerned "Unit Office In-charge" will give their response.

#### Select the location from the drop down. Then click on Assign Feedback.

| Bad | ck • 🕤         | ) - 💌 🛃 (                     | 🏠 🔎 Search 🤺 Favorites 🚱 🔗 🖓              | i 🖻 - 📙 🕼 🛍 🦀                                                                             |                                                                                                                                                                                                  |                   |         |
|-----|----------------|-------------------------------|-------------------------------------------|-------------------------------------------------------------------------------------------|--------------------------------------------------------------------------------------------------------------------------------------------------------------------------------------------------|-------------------|---------|
| ess | 🖉 http://1     | 0.79.1.226/AssamT             | TIMS/adminFeedbackSuper.jsp#              |                                                                                           |                                                                                                                                                                                                  | ✓ →               | Go l    |
|     | GOVE           | ERNMENT (<br>SIONERATE OF TA) | OF ASSAM                                  |                                                                                           |                                                                                                                                                                                                  |                   |         |
| om  | ie             |                               | http://10.79.1.226 - Commissionerate of T | Faxes - Assign Feedback - Microsoft Internet Explorer                                     |                                                                                                                                                                                                  |                   | Logout  |
| pe  | en Feed        |                               |                                           |                                                                                           |                                                                                                                                                                                                  |                   |         |
|     |                |                               | GOVERNMENT OF ASSAM                       |                                                                                           |                                                                                                                                                                                                  |                   | 1       |
| No. | Feedback<br>Id | <sup>k</sup> Name             | COMMISSIONERATE OF TAXES                  |                                                                                           |                                                                                                                                                                                                  | Date              | Statu   |
|     | 22324          | RAJESH SHAR                   |                                           |                                                                                           |                                                                                                                                                                                                  | 31/10/1           |         |
|     | 22286          | BENOD LAL R<br>MEDICO         |                                           |                                                                                           | JRN                                                                                                                                                                                              | 30/10/1           | .6 Oper |
| _   | 22285          | M/S MEDICO                    | Assign Feedback                           |                                                                                           | JRN                                                                                                                                                                                              | 30/10/1           | .6 Oper |
|     | 22284          | M/S MEDICO                    | Thought Couback                           |                                                                                           | JRN                                                                                                                                                                                              | 30/10/1           | .6 Oper |
|     | 22283          | M/S MEDICO                    | Feedback Id:                              | 22324                                                                                     | JRN                                                                                                                                                                                              | 30/10/1           | .6 Oper |
|     | 22263          | Pradip Kumar                  | Name:                                     | RAJESH SHARMA                                                                             | but due to technical difficulties the site has not uploaded all particulars of t                                                                                                                 | ne 30/10/1        | .6 Oper |
| _   |                |                               | Address:                                  | GANESHGURI, DISPUR, GHY-781006                                                            |                                                                                                                                                                                                  |                   |         |
|     | 22243          | mahadev trac                  | Message Type:                             | Complaint                                                                                 | er id 7& password it ask registration no. but we are unable to enter the sa                                                                                                                      | ne 29/10/1        | .6 Oper |
|     | 22223          | dipankar dey                  | Message Description:                      | TCC not issued by unit office unit office name even after 15 days.                        | ssion. After getting whenever we put OTP, invalid OTP message coming out                                                                                                                         | . 29/10/1         | .6 Open |
| -   | 22203          | RAASONS                       | Date:                                     | 31/10/16                                                                                  | connection error occurred please solve the problems                                                                                                                                              | 28/10/1           | 6 Oper  |
| -   | 22183          | Debsankar da                  | Location to Which Feedback<br>Assigned:   | select                                                                                    | e are purchasing the product in some commission.                                                                                                                                                 | 28/10/1           | - · ·   |
|     | 22143          | ANURAG ROY                    | Assigned:                                 | Assign Feedback Cancel                                                                    | e-return service. Sales Tax Assessee of every hook & corner of Assam ha<br>ce account since long period. Recently, it has been mandated by your offic                                            | ; 28/10/1<br>e to |         |
|     |                |                               |                                           |                                                                                           | n remains continue how people can able to file their return on time. So ple                                                                                                                      | /se               |         |
|     | 22123          | kd infotech                   | Copyright © Com                           | nissionerate of Taxes, Govt. of Assam, 2009. Disclaimer<br>Last updated on 09th July 2009 | er state purchase. How to generate the form. Please do the needful.                                                                                                                              | 27/10/1           | .6 Oper |
|     | 22103          | moolchand pr                  |                                           |                                                                                           | EMBER                                                                                                                                                                                            | 27/10/1           | .6 Open |
|     | 22083          | FURNITURE K                   |                                           |                                                                                           | INK SINCE LAST 20 DAYS.NOW WE ARE PROVIDED WITH A IP ADDRESS<br>OW WE ARE NOT PROVIDED WITH THE FACILITY TO MAKE VEHICLE DATA<br>SIDE THE STATE. KINDLY TREAT THIS AS MOST URGENT, AS OUR BUSINE | 27/10/1<br>SS     | .6 Oper |
|     | 22063          | ANKIT BAID                    |                                           |                                                                                           | se ensure that it is working at all times. It wastes a lot of time for the filing                                                                                                                | of 26/10/1        | .6 Oper |
|     | 22043          | Bayer CropSo                  |                                           |                                                                                           | le to comply with your circular CT/COMP-52/2013/73 DTD 13-10-2016                                                                                                                                | 26/10/1           | .6 Oper |
|     | 22023          | Anjali S                      |                                           |                                                                                           |                                                                                                                                                                                                  | 25/10/1           | .6 Oper |
|     | 22003          | Manoj Singh S                 |                                           |                                                                                           | ut waybill in Joharat, Assam                                                                                                                                                                     | 25/10/1           | .6 Oper |
|     | 21963          | Rajeev Saha                   |                                           |                                                                                           |                                                                                                                                                                                                  | 25/10/1           | .6 Oper |
|     | 21943          | digbijoy paul                 |                                           |                                                                                           |                                                                                                                                                                                                  | 20/10/1           | 6 Oner  |