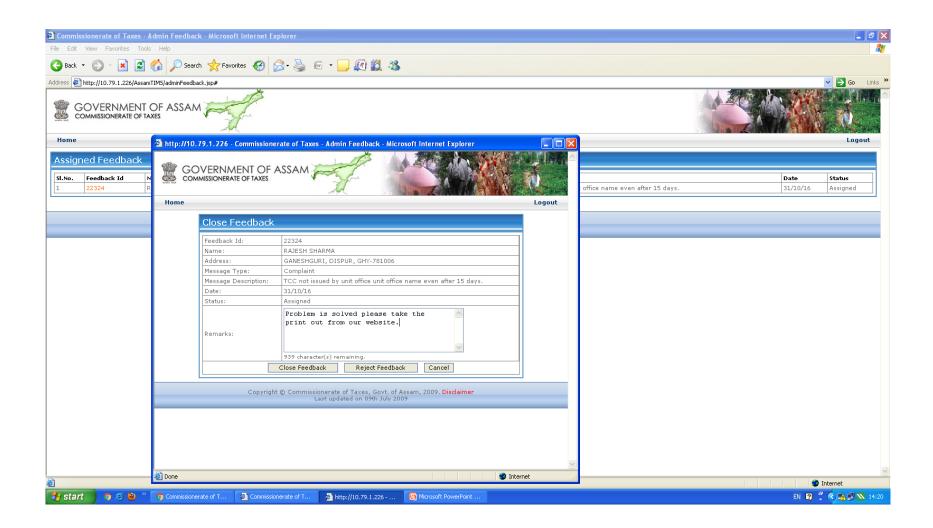

#### The following status will be shown after response is given by concerned unit officer In-charge.

| Feedback<br>Id: | 22324                                                         |
|-----------------|---------------------------------------------------------------|
|                 |                                                               |
| Response:       | Problem is solved please take the print out from our website. |
|                 |                                                               |
| Status:         | Closed                                                        |
|                 |                                                               |
|                 | Print Close                                                   |