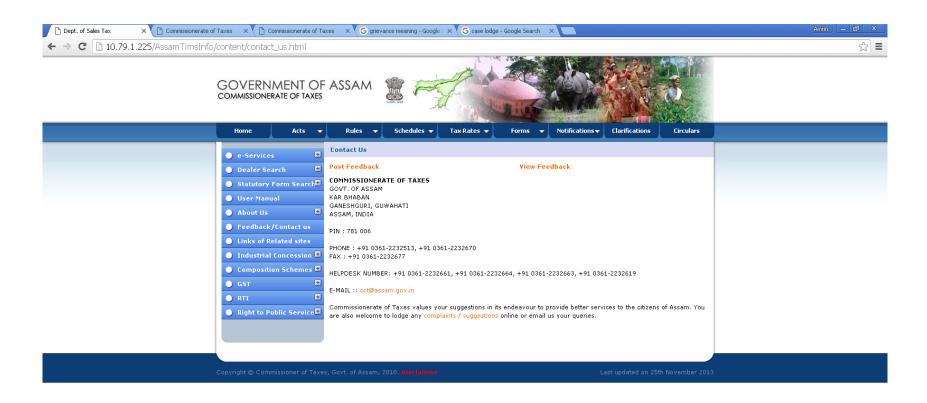

# Contact us

1

#### Post feedback

- Ease of Doing Business Nodal Officer: Shri Gautam Dasgupta, Deputy Commissioner of Taxes, Guwahati Zone-B.
- Punitive Action on Officer for Non-Compliance: Disciplinary action under Assam Services (Discipline & Appeal) Rules, 1964.
- Application Procedure: Online through the portal of the department <u>http://www.tax.assam.gov.in</u>. More details in Annexure-II. Applicant can download the approval from departmental portal.
- 4) List of Acts, Rules, Notifications, Circulars, Rates of taxes, clarifications: Available at departmental portal <u>http://www.tax.assam.gov.in</u>.
- 5) Appeal procedure: Appeal can be filed in writing to the Commissioner of Taxes, Assam.

## For any grievance or feedback like complaint, suggestion or any queries at first dealer need to visit to our website <u>www.tax.assam.gov.in</u>. Then click on the tab "Feedback/ Contact us"

In "Feedback/ Contact us" the below screen will appear, here the dealer can post their feedback by clicking on "Post Feedback" and view their feedback or any queries response in "View Feedback" option.