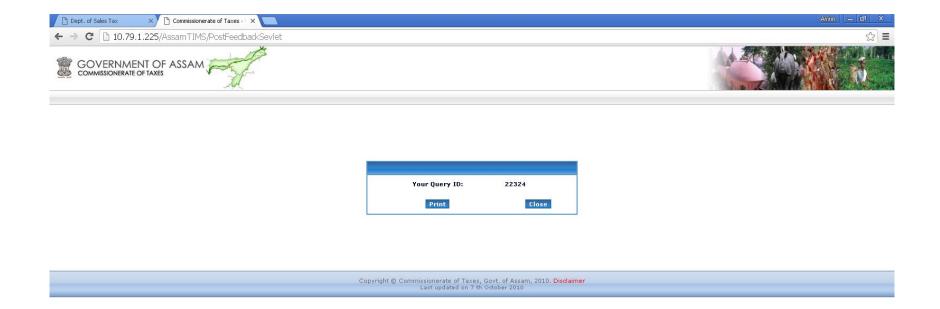

Also "Query ID" will get generated for the dealer for further reference to check or to track their feedback from "View Feedback". Dealer can take the print out of the Query ID by clicking on "Print" option then close the menu.