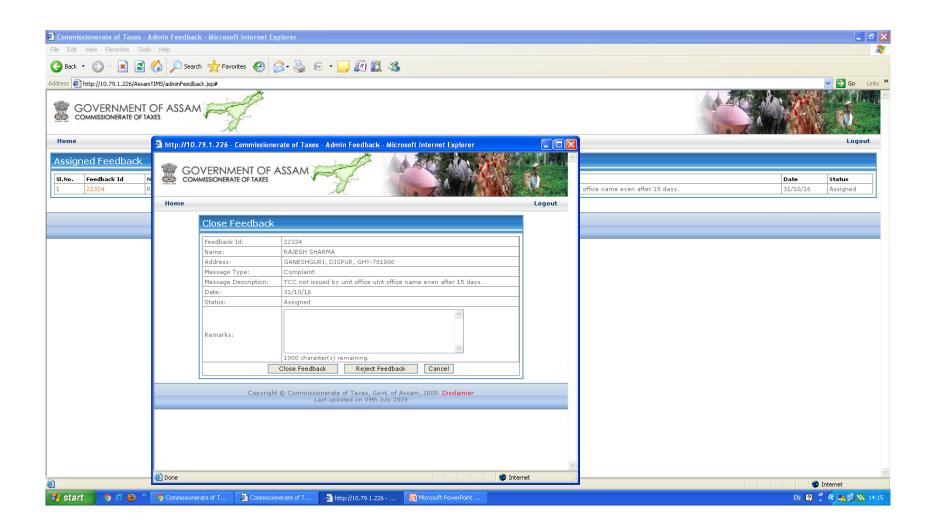

#### Feedback Administrator will click on "View Assign Feedback"

Then the list of alerts will appear after clicking on "View Assign Feedback". Then the Feedback Administrator click on the Feedback id to assign the complain/suggestion etc to the unit office from where the concerned "Unit Office In-charge" will give their response.

#### Select the location from the drop down. Then click on Assign Feedback.

| Bad | ck • 🕤         | ) - 💌 🛃 (                     | 🏠 🔎 Search 🤺 Favorites 🚱 🔗 🖓              | i 🖻 - 📙 🕼 🛍 🦀                                                                             |                                                                                                                                                                                                  |                   |         |
|-----|----------------|-------------------------------|-------------------------------------------|-------------------------------------------------------------------------------------------|--------------------------------------------------------------------------------------------------------------------------------------------------------------------------------------------------|-------------------|---------|
| ess | 🖉 http://1     | 0.79.1.226/AssamT             | TIMS/adminFeedbackSuper.jsp#              |                                                                                           |                                                                                                                                                                                                  | ✓ →               | Go l    |
|     | GOVE           | ERNMENT (<br>SIONERATE OF TA) | OF ASSAM                                  |                                                                                           |                                                                                                                                                                                                  |                   |         |
| om  | ie             |                               | http://10.79.1.226 - Commissionerate of T | Faxes - Assign Feedback - Microsoft Internet Explorer                                     |                                                                                                                                                                                                  |                   | Logout  |
| pe  | en Feed        |                               |                                           |                                                                                           |                                                                                                                                                                                                  |                   |         |
|     |                |                               | GOVERNMENT OF ASSAM                       |                                                                                           |                                                                                                                                                                                                  |                   | 1       |
| No. | Feedback<br>Id | <sup>k</sup> Name             | COMMISSIONERATE OF TAXES                  |                                                                                           |                                                                                                                                                                                                  | Date              | Statu   |
|     | 22324          | RAJESH SHAR                   |                                           |                                                                                           |                                                                                                                                                                                                  | 31/10/1           |         |
|     | 22286          | BENOD LAL R<br>MEDICO         |                                           |                                                                                           | JRN                                                                                                                                                                                              | 30/10/1           | .6 Oper |
| _   | 22285          | M/S MEDICO                    | Assign Feedback                           |                                                                                           | JRN                                                                                                                                                                                              | 30/10/1           | .6 Oper |
|     | 22284          | M/S MEDICO                    | Thought Couback                           |                                                                                           | JRN                                                                                                                                                                                              | 30/10/1           | .6 Oper |
|     | 22283          | M/S MEDICO                    | Feedback Id:                              | 22324                                                                                     | JRN                                                                                                                                                                                              | 30/10/1           | .6 Oper |
|     | 22263          | Pradip Kumar                  | Name:                                     | RAJESH SHARMA                                                                             | but due to technical difficulties the site has not uploaded all particulars of t                                                                                                                 | ne 30/10/1        | .6 Oper |
| _   |                |                               | Address:                                  | GANESHGURI, DISPUR, GHY-781006                                                            |                                                                                                                                                                                                  |                   |         |
|     | 22243          | mahadev trac                  | Message Type:                             | Complaint                                                                                 | er id 7& password it ask registration no. but we are unable to enter the sa                                                                                                                      | ne 29/10/1        | .6 Oper |
|     | 22223          | dipankar dey                  | Message Description:                      | TCC not issued by unit office unit office name even after 15 days.                        | ssion. After getting whenever we put OTP, invalid OTP message coming out                                                                                                                         | . 29/10/1         | .6 Open |
| -   | 22203          | RAASONS                       | Date:                                     | 31/10/16                                                                                  | connection error occurred please solve the problems                                                                                                                                              | 28/10/1           | 6 Oper  |
| -   | 22183          | Debsankar da                  | Location to Which Feedback<br>Assigned:   | select                                                                                    | e are purchasing the product in some commission.                                                                                                                                                 | 28/10/1           | - · ·   |
|     | 22143          | ANURAG ROY                    | Assigned:                                 | Assign Feedback Cancel                                                                    | e-return service. Sales Tax Assessee of every hook & corner of Assam ha<br>ce account since long period. Recently, it has been mandated by your offic                                            | ; 28/10/1<br>e to |         |
|     |                |                               |                                           |                                                                                           | n remains continue how people can able to file their return on time. So ple                                                                                                                      | /se               |         |
|     | 22123          | kd infotech                   | Copyright © Com                           | nissionerate of Taxes, Govt. of Assam, 2009. Disclaimer<br>Last updated on 09th July 2009 | er state purchase. How to generate the form. Please do the needful.                                                                                                                              | 27/10/1           | .6 Oper |
|     | 22103          | moolchand pr                  |                                           |                                                                                           | EMBER                                                                                                                                                                                            | 27/10/1           | .6 Open |
|     | 22083          | FURNITURE K                   |                                           |                                                                                           | INK SINCE LAST 20 DAYS.NOW WE ARE PROVIDED WITH A IP ADDRESS<br>OW WE ARE NOT PROVIDED WITH THE FACILITY TO MAKE VEHICLE DATA<br>SIDE THE STATE. KINDLY TREAT THIS AS MOST URGENT, AS OUR BUSINE | 27/10/1<br>SS     | .6 Oper |
|     | 22063          | ANKIT BAID                    |                                           |                                                                                           | se ensure that it is working at all times. It wastes a lot of time for the filing                                                                                                                | of 26/10/1        | .6 Oper |
|     | 22043          | Bayer CropSo                  |                                           |                                                                                           | le to comply with your circular CT/COMP-52/2013/73 DTD 13-10-2016                                                                                                                                | 26/10/1           | .6 Oper |
|     | 22023          | Anjali S                      |                                           |                                                                                           |                                                                                                                                                                                                  | 25/10/1           | .6 Oper |
|     | 22003          | Manoj Singh S                 |                                           |                                                                                           | ut waybill in Joharat, Assam                                                                                                                                                                     | 25/10/1           | .6 Oper |
|     | 21963          | Rajeev Saha                   |                                           |                                                                                           |                                                                                                                                                                                                  | 25/10/1           | .6 Oper |
|     | 21943          | digbijoy paul                 |                                           |                                                                                           |                                                                                                                                                                                                  | 20/10/1           | 6 Oner  |