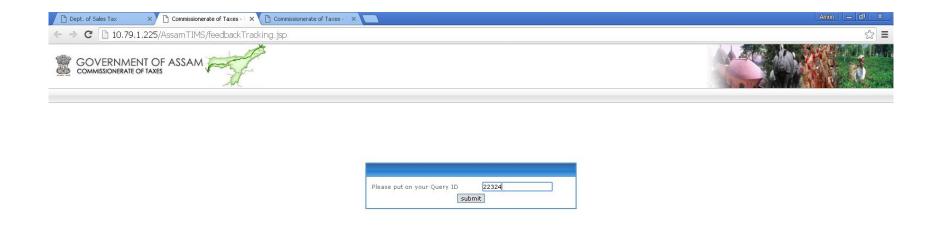

To check response on any of the feedbacks, complaints etc dealer needs to visit our website <u>www.tax.assam.gov.in</u>, then click on the tab "Feedback/ Contact us" where they will get "View Feedback" option.

After clicking on "View Feedback" the below screen will appear where the dealer need to type their "Query ID", then click on submit.

As the dealer click on submit button the following screen will appear where he/she can check their query status (In the below screen, status is "open" as no response has given by concerned unit officer).

| Feedback Id: | 22324       |
|--------------|-------------|
| Response:    | In Progress |
| Status:      | Open        |

Copyright © Commissionerate of Taxes, Govt. of Assam, 2010. Disclaimer Last updated on 7 th October 2010