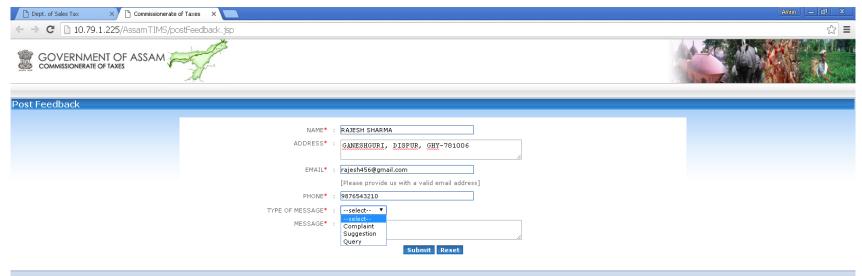

In "Post Feedback" option dealer will get the below screen, where he/she needs to fill their name, address, email id, phone number after that he/she need to select the type of message (complaint, suggestion or query) from the drop down menu as shown below. Then the dealer need to type the message or the details of the complaint in the "Message" box below.

After filling all the details then the dealer need to click on submit button to lodge his/her grievance/feedback. The alert will go to the user having "Feedback Administrator" role in system.

| Dept. of Sales Tax X Commissionerate | of Taxes ×         |                                                | × |
|--------------------------------------|--------------------|------------------------------------------------|---|
| ← → C 🗋 10.79.1.225/AssamTIMS/pc     | ostFeedback.jsp    | £                                              | ≡ |
| GOVERNMENT OF ASSAM                  | A.                 |                                                |   |
| Post Feedback                        |                    |                                                |   |
|                                      |                    |                                                |   |
|                                      | NAME* :            | RAJESH SHARMA                                  |   |
|                                      | ADDRESS* :         | GANESHGURI, DISPUR, GHY-781006                 |   |
|                                      |                    |                                                |   |
|                                      | EMAIL* :           | : rajesh456@gmail.com                          |   |
|                                      |                    | [Please provide us with a valid email address] |   |
|                                      | PHONE* :           | 9876543210                                     |   |
|                                      | TYPE OF MESSAGE* : | : Complaint •                                  |   |
|                                      | MESSAGE* :         | TCC not issued by unit office (unit office     |   |
|                                      |                    | name) even after 15 days.                      |   |
|                                      |                    | Submit Reset                                   |   |
|                                      |                    |                                                |   |